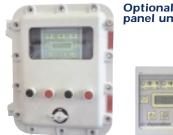

### Optional control pånel unit

# Air purification control panel option The air purification control panel ensures a better operating control of the units main functions.

Weekly starting / stopping can be programmed • Filter operating hours can be verified as well as the remaining operating hours • Filter pressure can be verified • Fan's total operating hours can be verified • Unit starting / stopping by means of the air quality feeler (optional) • UV germicidal lamp notification

The control panel was designed in order to control the main functions of the purification system unit. This electronic control card assures that the unit is functioning properly by scheduling fans starting operation, controlling the filters and UV lamp usage. The control panel also allows easy and fast visibility to view the units condition